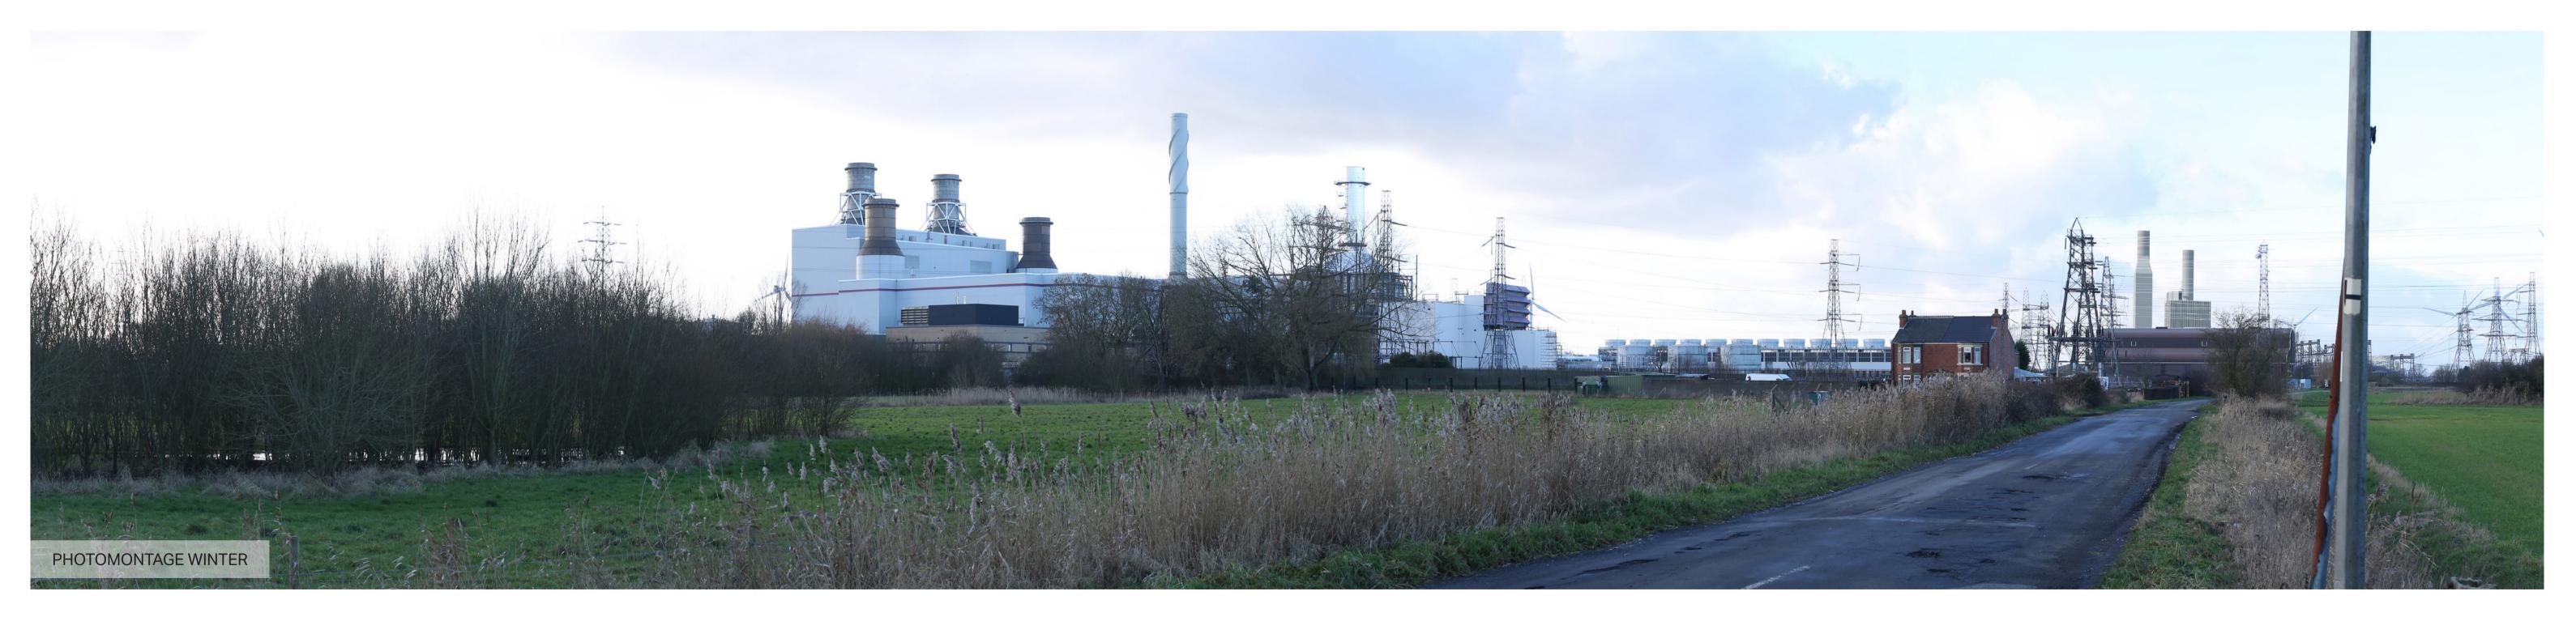

**5°** 

0°

10°

15°

AECOM Imagine it.
Delivered. Visualisation Type:
Projection:
Enlargement Factor:
Paper Size:
Pate (Times) Date / Time:

Cylindrical 96% A1 22/01/2021 13:11

Camera: Lens: Location:

Horizontal Field of View: Direction of View:

Canon EOS 5D Mk3 Sigma 50mm f1.4 HSM 90° 202° (SW) E483216 N411886

Eye level: Height of Camera: Distance to Site:

3.2m AOD 1.65m 1000m

Images to be viewed at a comfortable arm's length.

5°

The Keadby 3 (Carbon Capture Equipped Gas Fired Generating Station) Order

Viewpoint 1 - Chapel Lane West, Keadby

Figure 14.19e - Photomontage Winter

40°

AECOM Imagine it. Visualisation Type: Delivered. Projection: Enlargement Factor: Paper Size:

Date / Time:

35°

Cylindrical 96% A1 22/01/2021 13:11