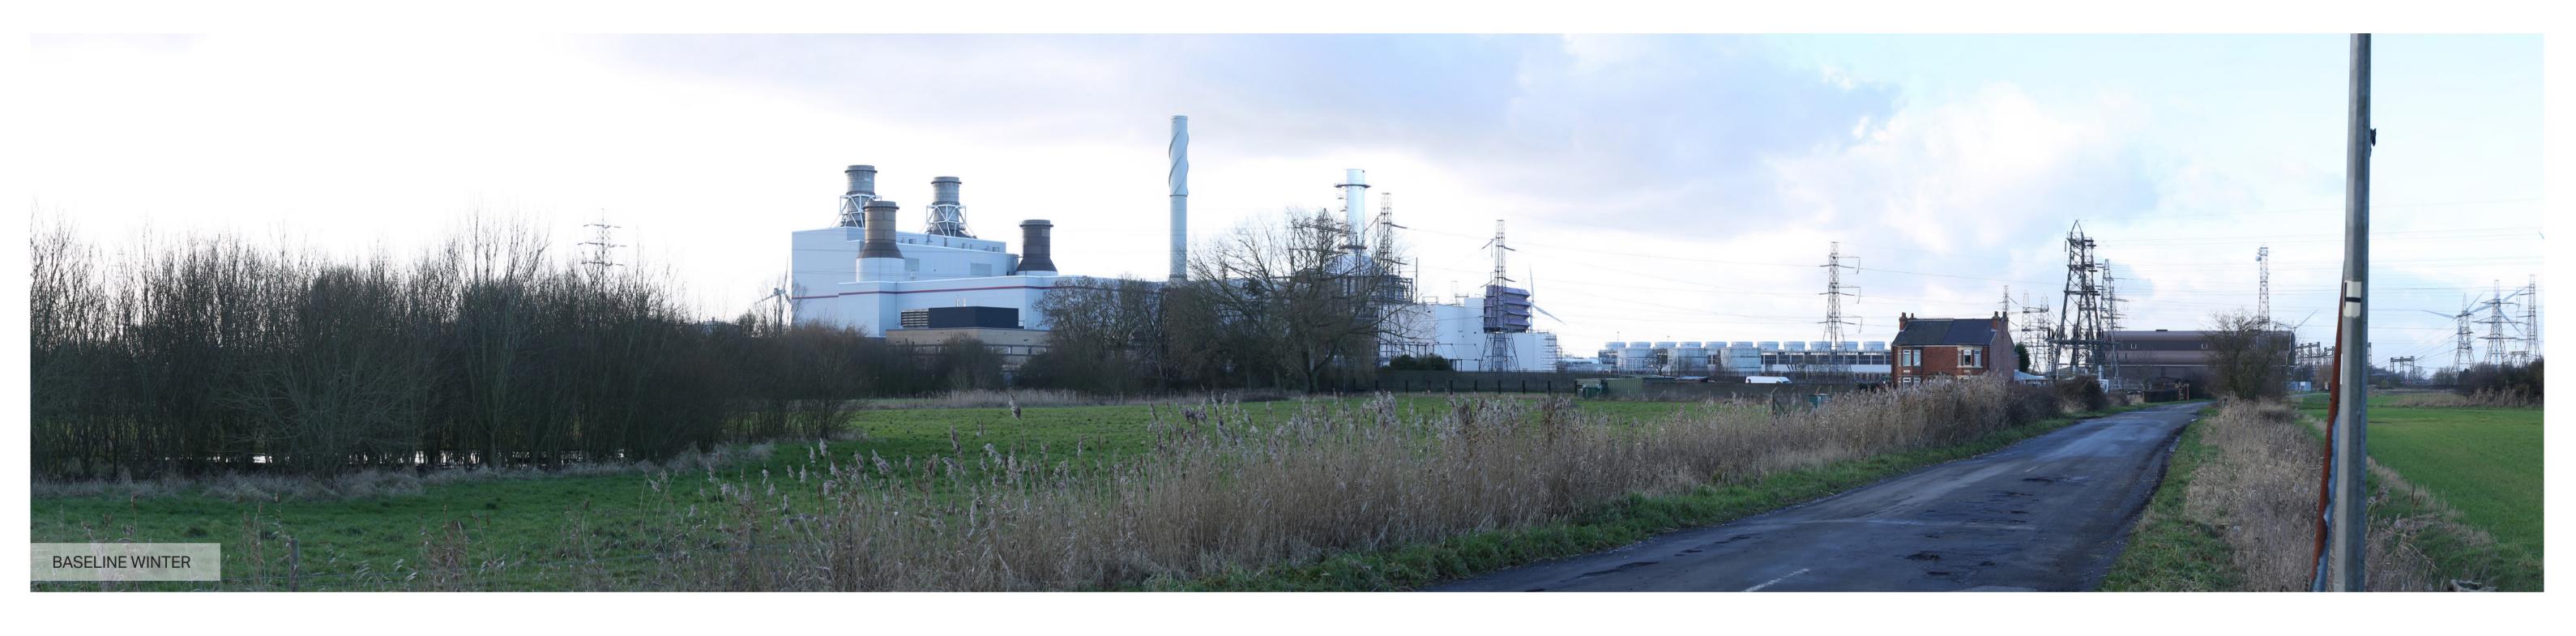

Eye level: Height of Camera: Distance to Site:

10°

3.2m AOD 1.65m 1000m

**5°** 

Images to be viewed at a comfortable arm's length.

10°

5°

The Keadby 3 (Carbon Capture Equipped Gas Fired Generating Station) Order

Viewpoint 1 - Chapel Lane West, Keadby Figure 14.19c - Existing Baseline Winter

15°

0°

40°

AECOM Imagine it. Visualisation Type: Delivered. Projection: Enlargement Factor: Paper Size: Date / Time:

35°

Cylindrical 96% A1 22/01/2021 13:11