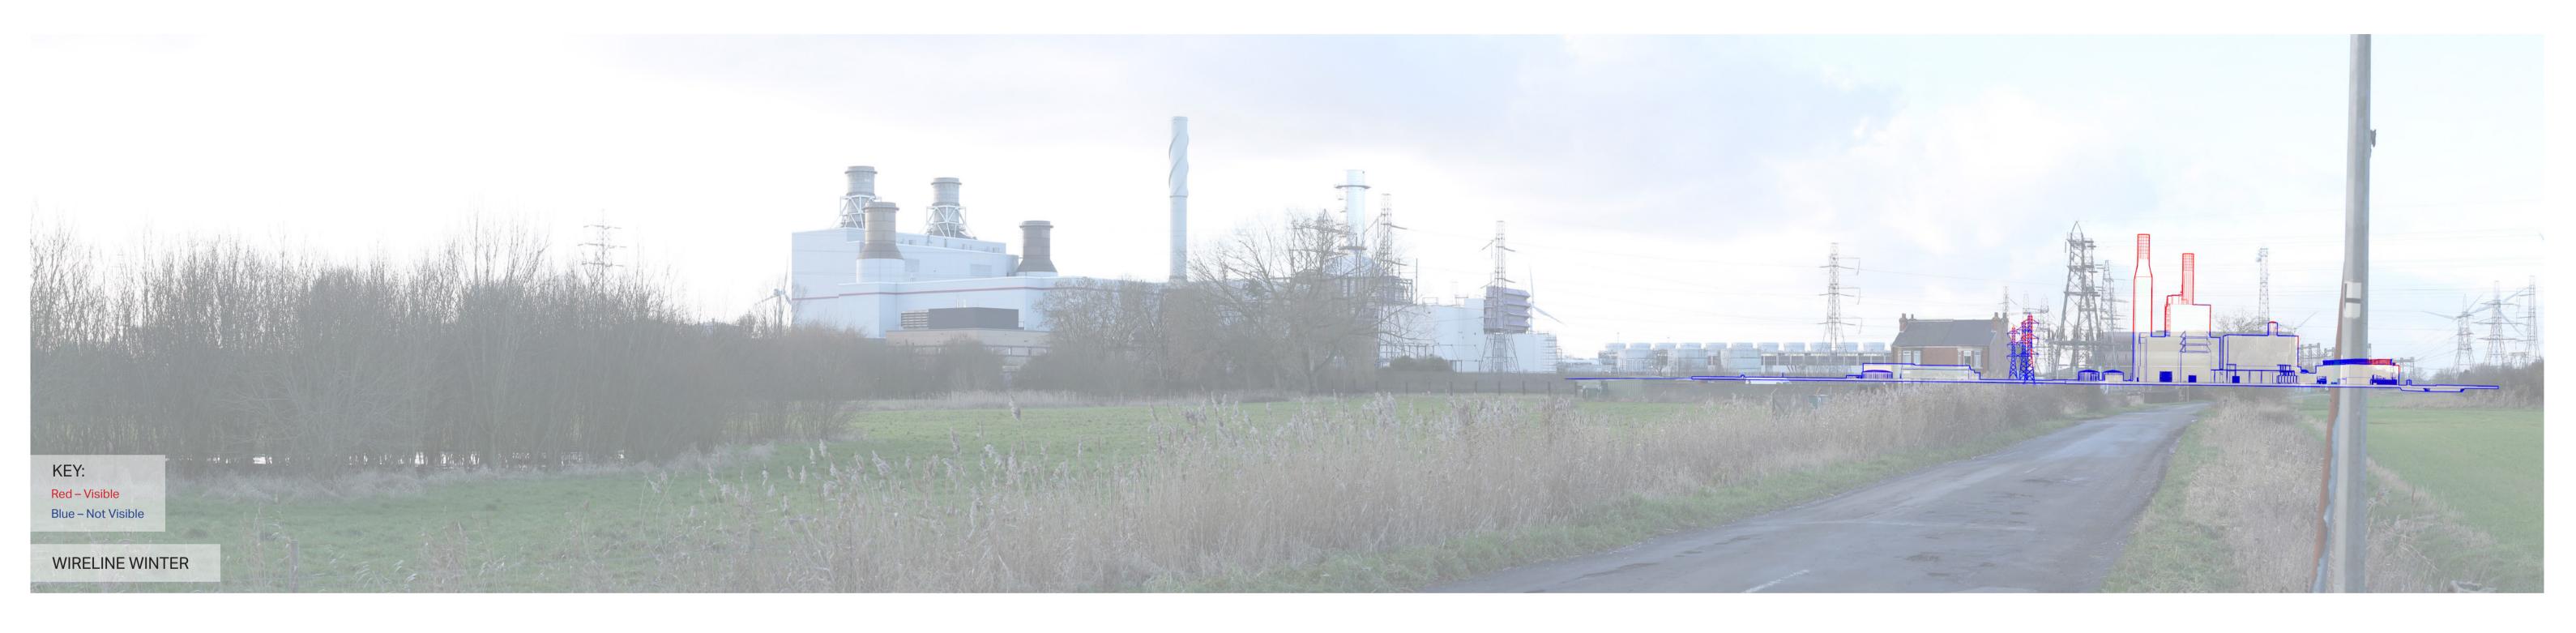

10°

3.2m AOD 1.65m 1000m

Images to be viewed at a comfortable arm's length.

10°

5°

The Keadby 3 (Carbon Capture Equipped Gas Fired Generating Station) Order

Viewpoint 1 - Chapel Lane West, Keadby

15°

Figure 14.19d - Wireline Winter

**5°** 

35°

30°

25°

20°

15°

10°