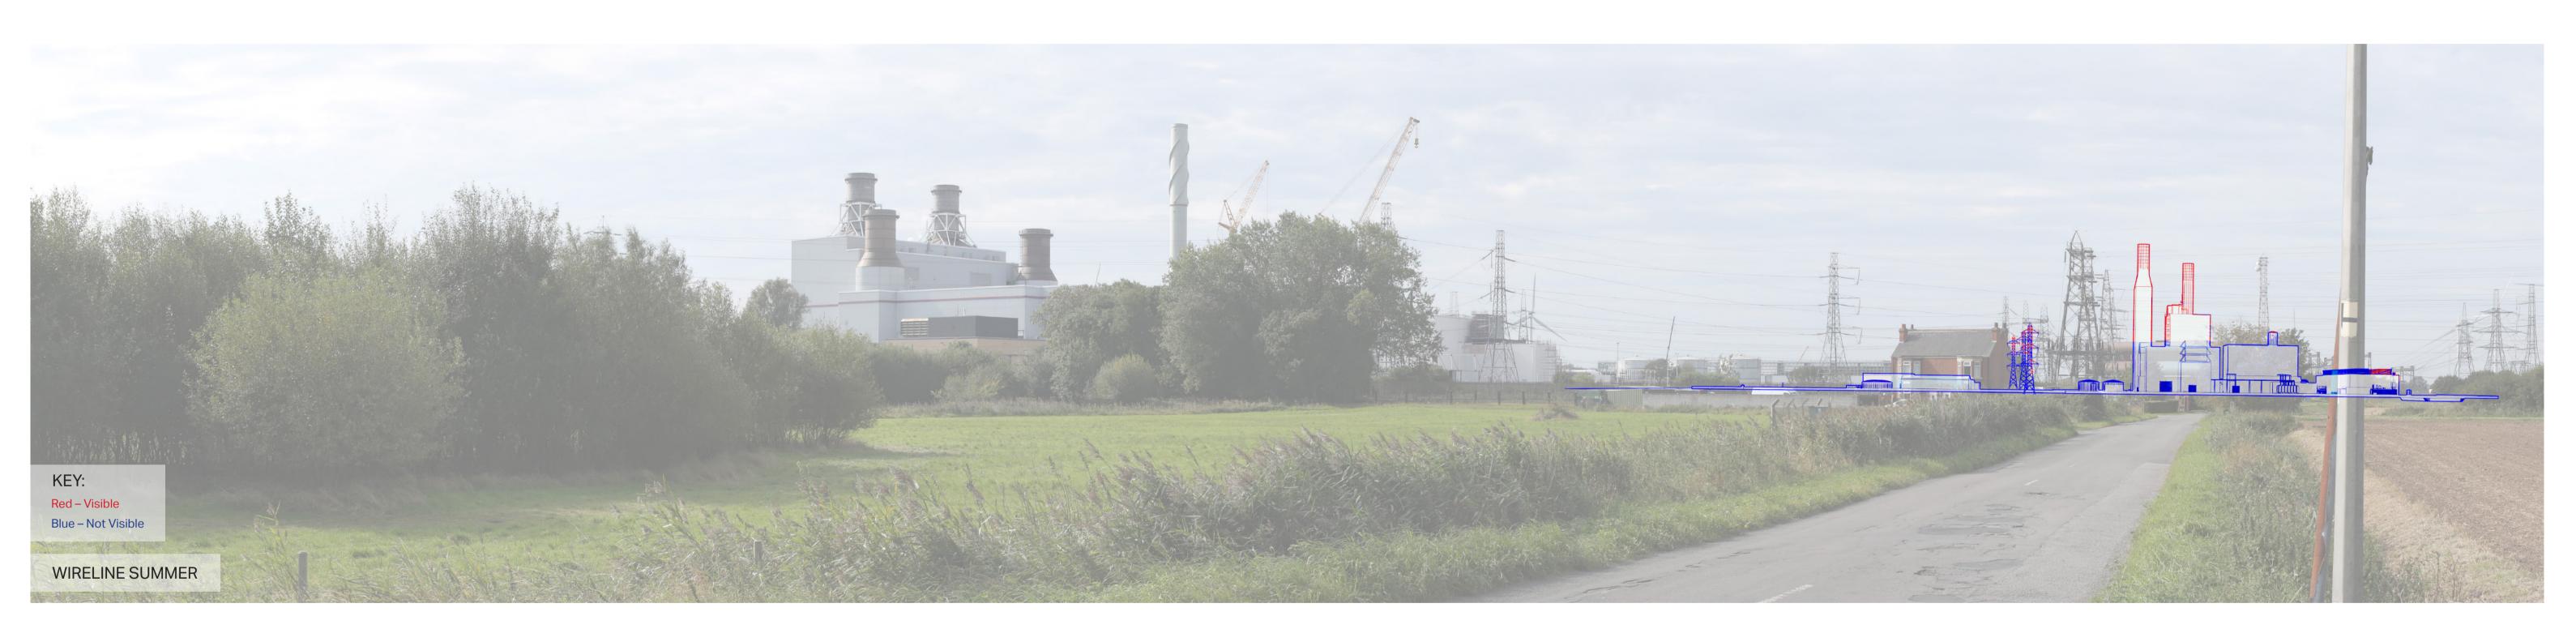

Horizontal Field of View: Direction of View:

Canon EOS 5D Mk3 Sigma 50mm f1.4 HSM 90° 202° (SW) E483216 N411886

Eye level: Height of Camera: Distance to Site:

3.2m AOD 1.65m 1000m

arm's length.

Images to be viewed at a comfortable

The Keadby 3 (Carbon Capture Equipped Gas Fired Generating Station) Order

Viewpoint 1 - Chapel Lane West, Keadby

Figure 14.19b - Wireline Summer

40°

AECOM Imagine it.
Delivered. Visualisation Type:
Projection:
Enlargement Factor:
Paper Size:
Pate (Times) Date / Time: