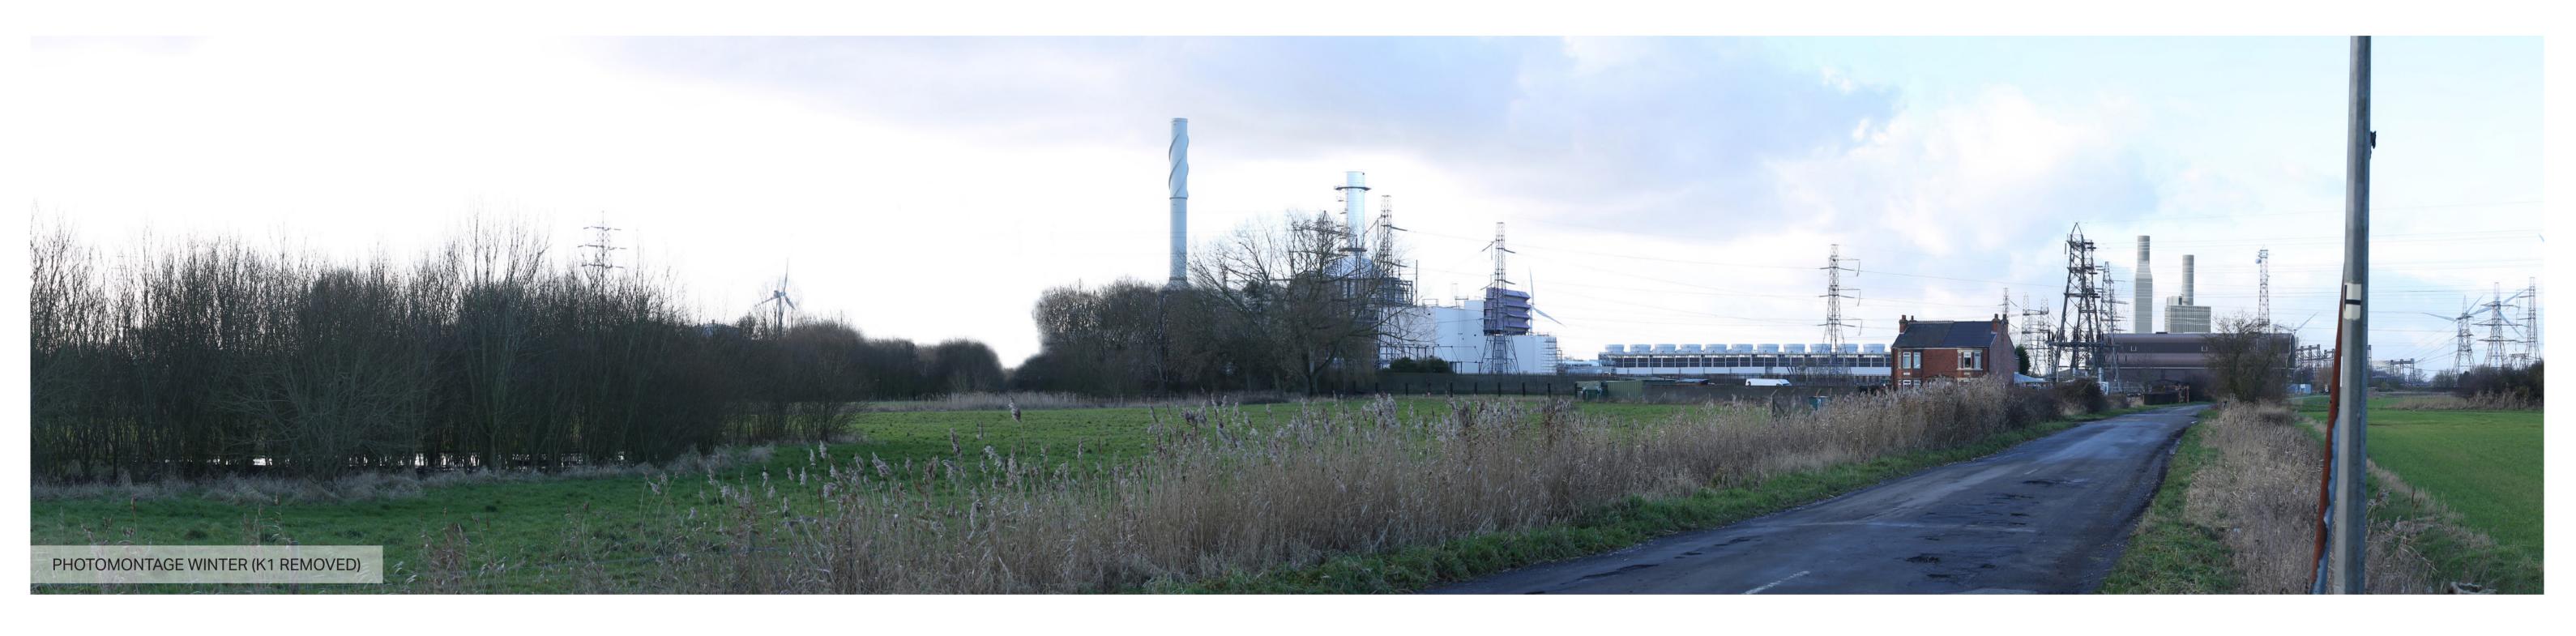

3.2m AOD 1.65m 1000m

**5°** 

Images to be viewed at a comfortable arm's length.

10°

5°

The Keadby 3 (Carbon Capture Equipped Gas Fired Generating Station) Order

Viewpoint 1 - Chapel Lane West, Keadby

15°

Figure 14.19f - Photomontage Winter (K1 Removed)

0°