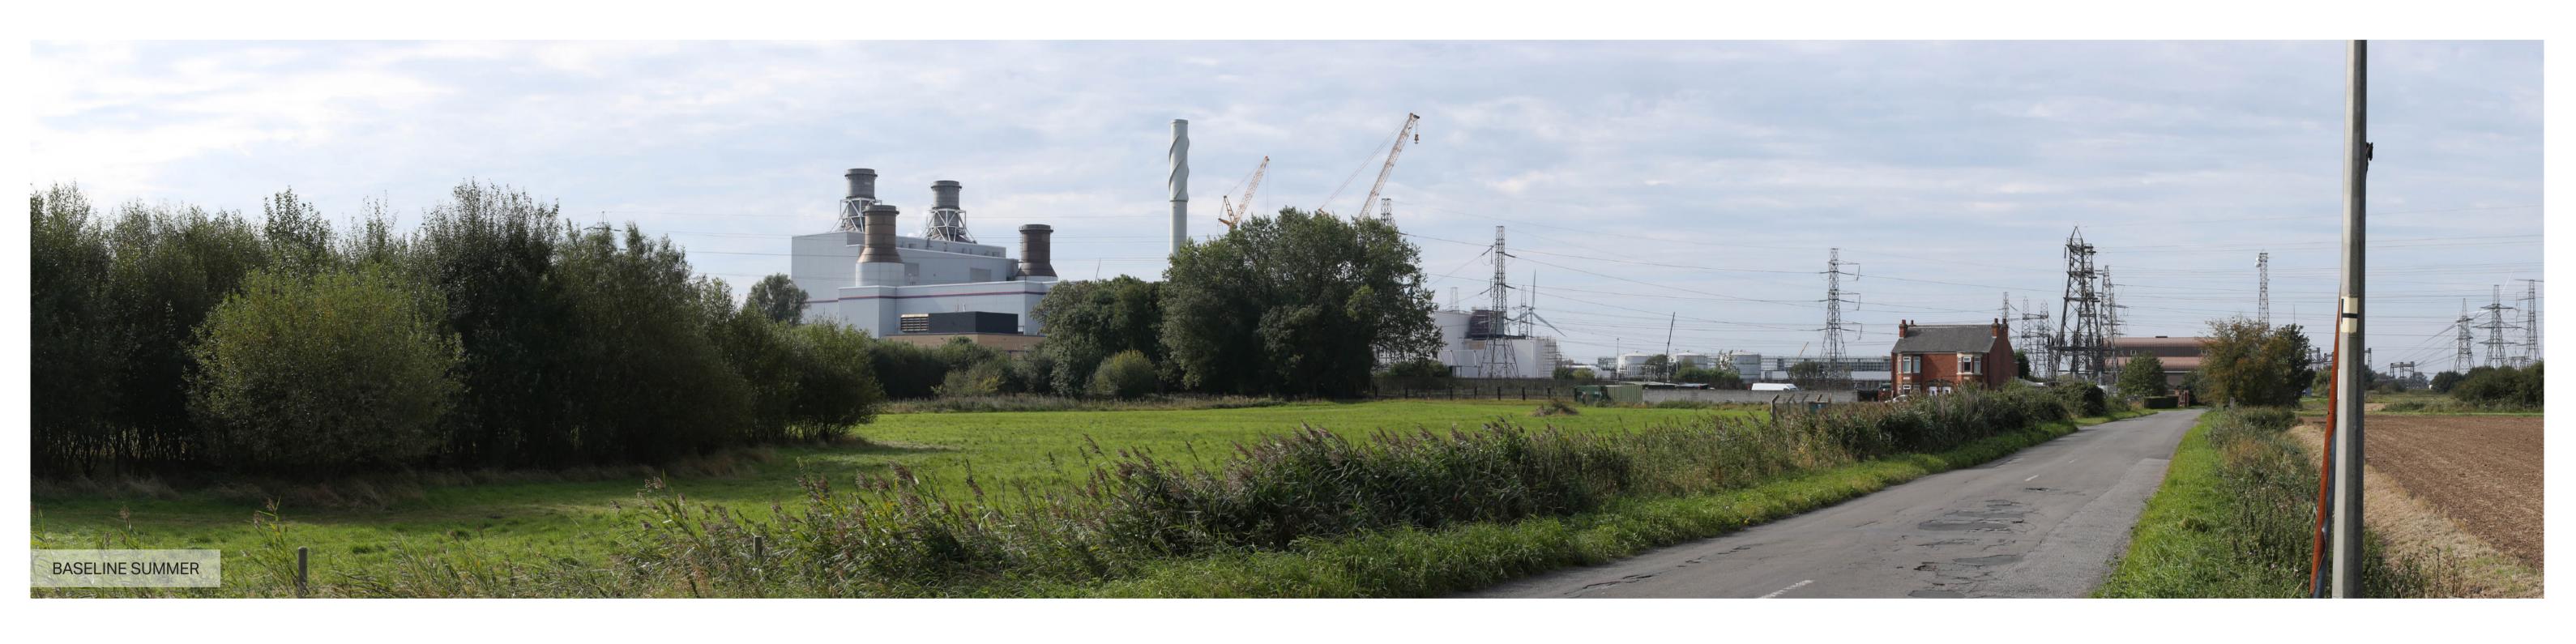

E483216 N411886

Canon EOS 5D Mk3 Sigma 50mm f1.4 HSM 90° 202° (SW)

Eye level: Height of Camera: Distance to Site:

3.2m AOD 1.65m 1000m

Images to be viewed at a comfortable arm's length.

The Keadby 3 (Carbon Capture Equipped Gas Fired Generating Station) Order

Viewpoint 1 - Chapel Lane West, Keadby

Figure 14.19a - Existing Baseline Summer

35°

30°

25°

20°

15°

10°